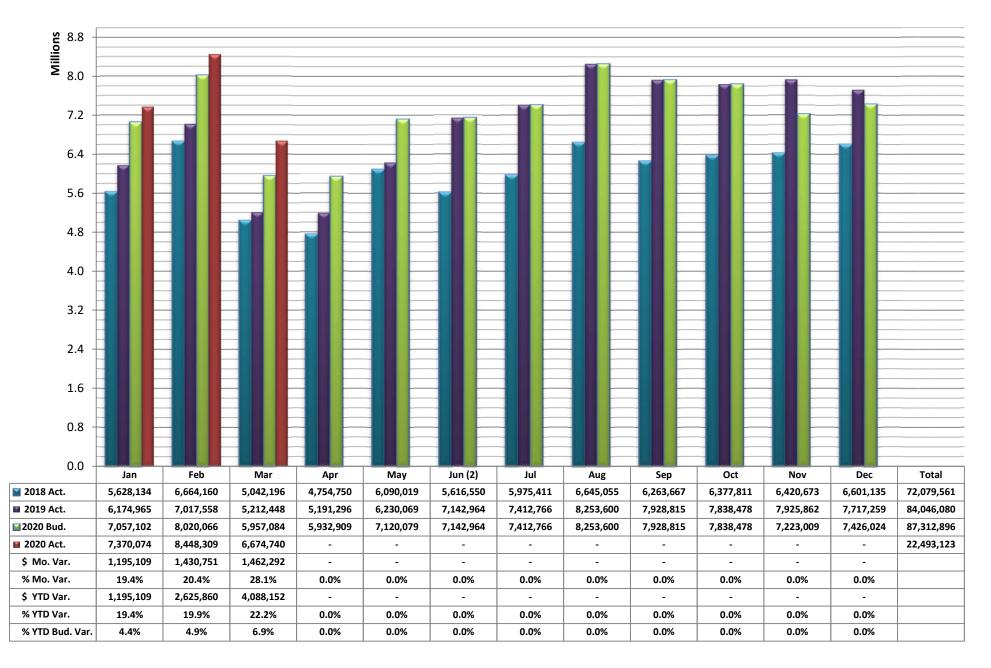

### 13. <u>CEO REPORT</u>

- Ms. Meyer reviewed February ridership:
  - Fixed Route ridership increased 5%; increased 2.5% in Average Weekday Ridership and was up 1.8% year-to-date. On time performance was 94%.
  - Paratransit ridership increased 11.4% over 2019 February and 3.4% year-to-date. On time performance was 96%.
  - Vanpool realized a 1.3% increase over February 2019 and a decline of 4% year-to-date. Of note, there is one new vanpool group going to Coulee Dam.
- Sales tax for February was 20.4% over February 2019, 19.9% year-to-date above 2019 actual and 4.9% year-to-date above budget.
- Operating expenditures through January (8.3% of the year) were \$8.8M which represented 7.9% of budget.
- Ms. Meyer reviewed the timeline of the President's Declaration and the Governor's Proclamation regarding Coronavirus / COVID-19.