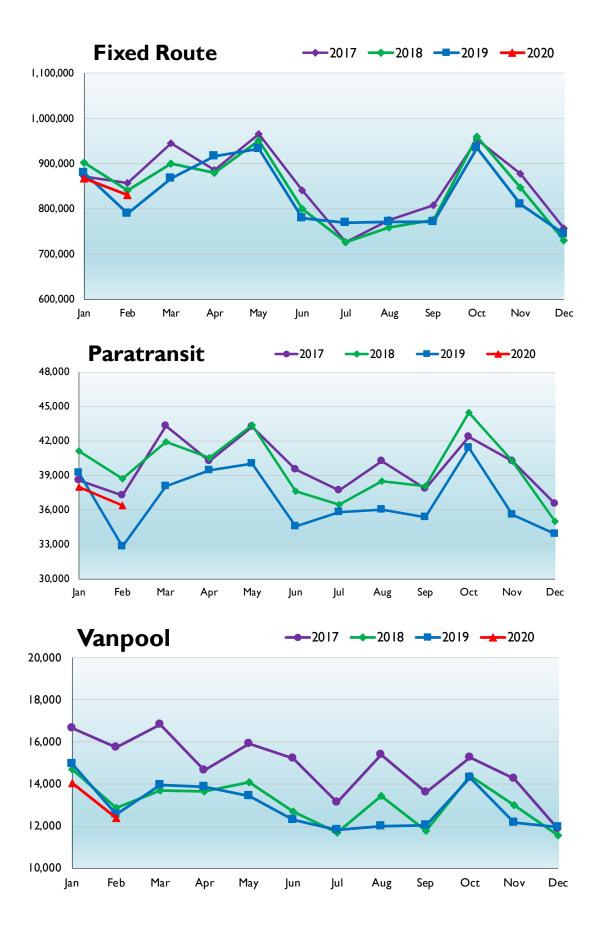

### 13. <u>CEO REPORT</u>

- Ms. Meyer reviewed February ridership:
  - Fixed Route ridership increased 5%; increased 2.5% in Average Weekday Ridership and was up 1.8% year-to-date. On time performance was 94%.
  - Paratransit ridership increased 11.4% over 2019 February and 3.4% year-to-date. On time performance was 96%.
  - Vanpool realized a 1.3% increase over February 2019 and a decline of 4% year-to-date. Of note, there is one new vanpool group going to Coulee Dam.
- Sales tax for February was 20.4% over February 2019, 19.9% year-to-date above 2019 actual and 4.9% year-to-date above budget.
- Operating expenditures through January (8.3% of the year) were \$8.8M which represented 7.9% of budget.
- Ms. Meyer reviewed the timeline of the President's Declaration and the Governor's Proclamation regarding Coronavirus / COVID-19.

Regarding protective masks, Ms. Meyer advised that STA will be offering masks to Operators who want to use them.

Fixed Route ridership is down an average of 30% and is currently at 50% reduction in ridership and growing. This allows STA to provide essential transportation to people in need and still accomplish social distancing.

Paratransit has declined quickly. Providence Adult Day Health cancelled 700 trips following the President's proclamation.

STA will receive applications for Paratransit eligibility and allow conditional eligibility to provide the most service possible. The Mobility Training Center on the 2nd floor of the Plaza is closed.