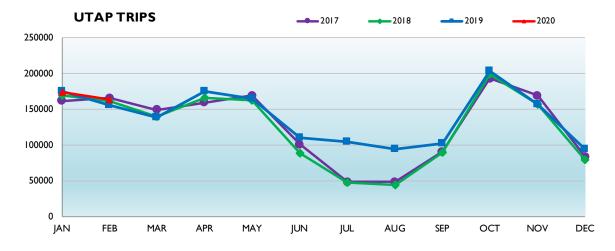

ecreased 17.2% (1,011 vs 1,221 in February 2019) and increased 0.3% (2,154 vs 2,148) YTD.
- February 2020 Group Sales increased 75.1 % (21,444 passes vs. 13,648 in February 2019) and increased 23.2% (54,158 passes vs. 41,571) YTD.
- Youth Pass/Smartcard monthly sales increased 18.7% (2,063 vs. 1,738 in February 2019) and increased 25.9% (4,398 vs. 3,493) YTD.
- Reduced Fare Pass/Smartcard monthly sales increased 53.6% (2,077 vs. 1,352 in February 2019) and increased 32.1% (3,780 vs. 2,861) YTD.
- Paratransit Pass/Smartcard sales decreased 18.0% (610 vs. 744 in February 2019) and decreased 10.7% (1,330 vs. 1,490) YTD.
- UTAP rides increased 5.4% (163,812 vs 155,398 in February 2019) and increased 1.9% (337,271 vs 330.907) YTD.

**<u>RECOMMENDATION TO BOARD</u>**: Information only.











# SPOKANE TRANSIT AUTHORITY BOARD MEETING OF

# April 16, 2020

# AGENDA ITEM <u>6D</u>: MAY 2020 SERVICE CHANGE SUMMARY

# **SUBMITTED BY:**

Karl Otterstrom, Director of Planning and Development Kathleen Weinand, Principal Transit Planner

**<u>SUMMARY</u>**: STA continues to monitor the fixed-route system for opportunities to improve customer information, connectivity, reliability, and mobility. Per the Service Implementation Plan (SIP) contained in the adopted 2019 Transit Development Plan (TDP), STA will implement minor routing and schedule adjustments as needed in May of 2020.

The Communications and Public Input section of *Connect Spokane*, STA's Comprehensive Plan, authorizes the CEO to approve minor changes that do not result in significant modifications to existing routes, sch