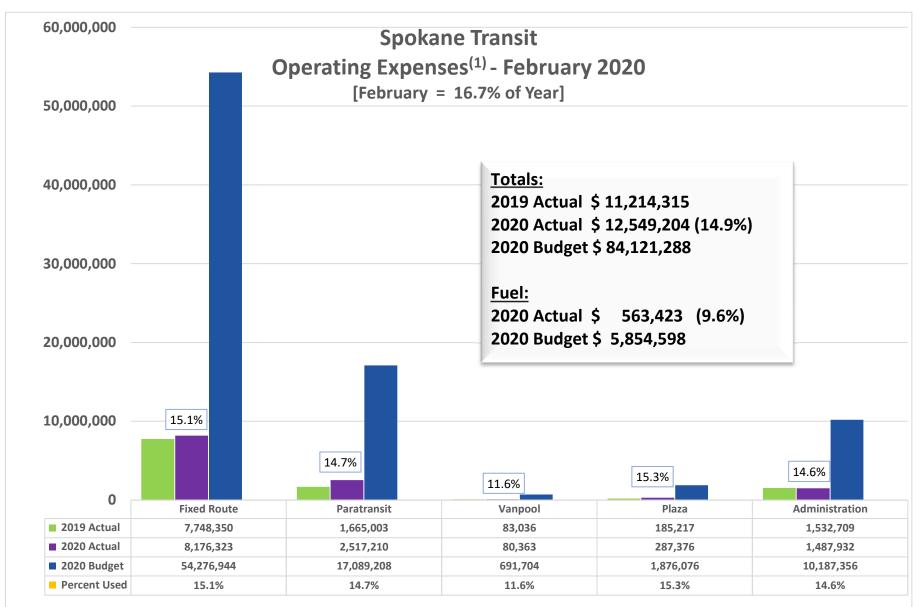

### 13. <u>CEO REPORT</u>

- Ms. Meyer reviewed February ridership:
  - Fixed Route ridership increased 5%; increased 2.5% in Average Weekday Ridership and was up 1.8% year-to-date. On time performance was 94%.
  - Paratransit ridership increased 11.4% over 2019 February and 3.4% year-to-date. On time performance was 96%.
  - Vanpool realized a 1.3% increase over February 2019 and a decline of 4% year-to-date. Of note, there is one new vanpool group going to Coulee Dam.
- Sales tax for February was 20.4% over February 2019, 19.9% year-to-date above 2019 actual and 4.9% year-to-date above budget.
- Operating expenditures through January (8.3% of the year) were \$8.8M which represented 7.9% of budget.
- Ms. Meyer reviewed the timeline of the President's Declaration and the Governor's Proclamation regarding Coronavirus / COVID-19.