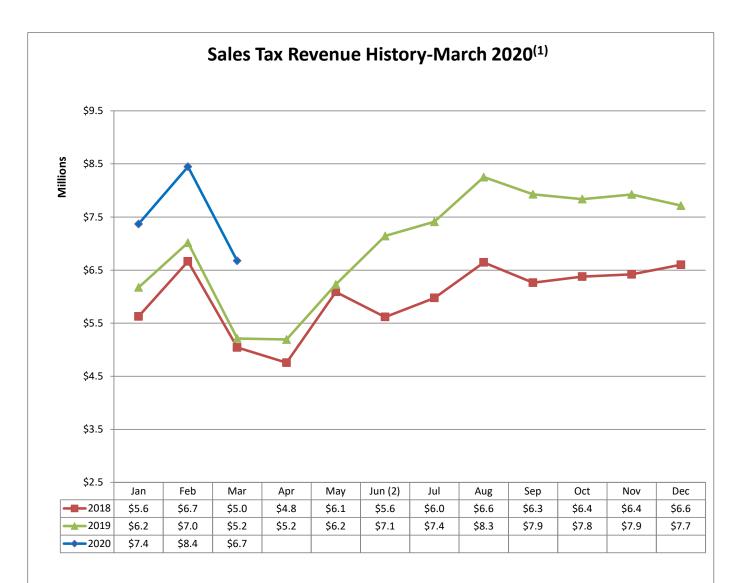

### 13. <u>CEO REPORT</u>

- Ms. Meyer reviewed February ridership:
  - Fixed Route ridership increased 5%; increased 2.5% in Average Weekday Ridership and was up 1.8% year-to-date. On time performance was 94%.
  - Paratransit ridership increased 11.4% over 2019 February and 3.4% year-to-date. On time performance was 96%.
  - Vanpool realized a 1.3% increase over February 2019 and a decline of 4% year-to-date. Of note, there is one new vanpool group going to Coulee Dam.
- Sales tax for February was 20.4% over February 2019, 19.9% year-to-date above 2019 actual and 4.9% year-to-date above budget.
- Operating expenditures through January (8.3% of the year) were \$8.8M which represented 7.9% of budget.
- Ms. Meyer reviewed the timeline of the President's Declaration and the Governor's Proclamation regarding Coronavirus / COVID-19.