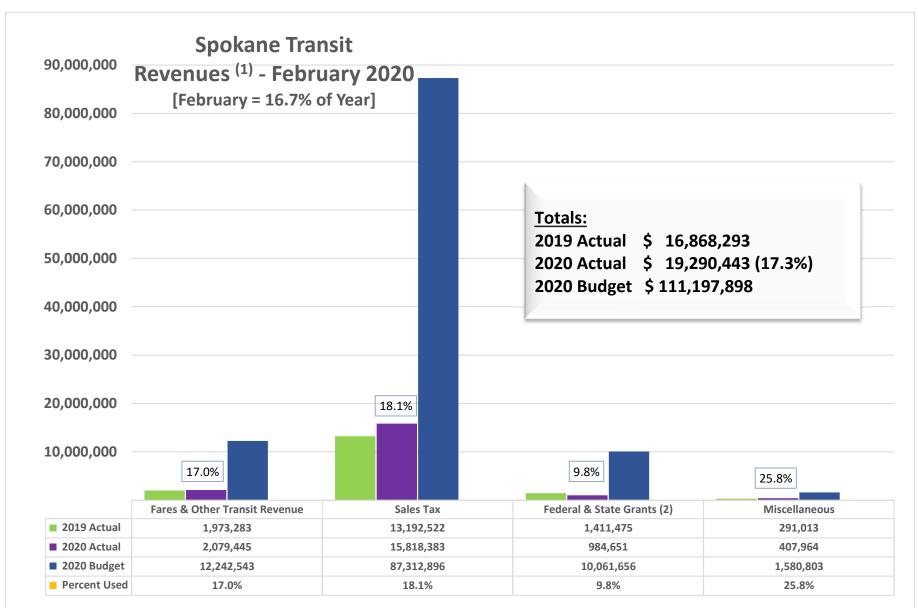

### 13. <u>CEO REPORT</u>

- Ms. Meyer reviewed February ridership:
  - Fixed Route ridership increased 5%; increased 2.5% in Average Weekday Ridership and was up 1.8% year-to-date. On time performance was 94%.
  - Paratransit ridership increased 11.4% over 2019 February and 3.4% year-to-date. On time performance was 96%.
  - Vanpool realized a 1.3% increase over February 2019 and a decline of 4% year-to-date. Of note, there is one new vanpool group going to Coulee Dam.
- Sales tax for February was 20.4% over February 2019, 19.9% year-to-date above 2019 actual and 4.9% year-to-date above budget.
- Operating expenditures through January (8.3% of the year) were \$8.8M which represented 7.9% of budget.
- Ms. Meyer reviewed the timeline of the President's Declaration and the Governor's Proclamation regarding Coronavirus / COVID-19.